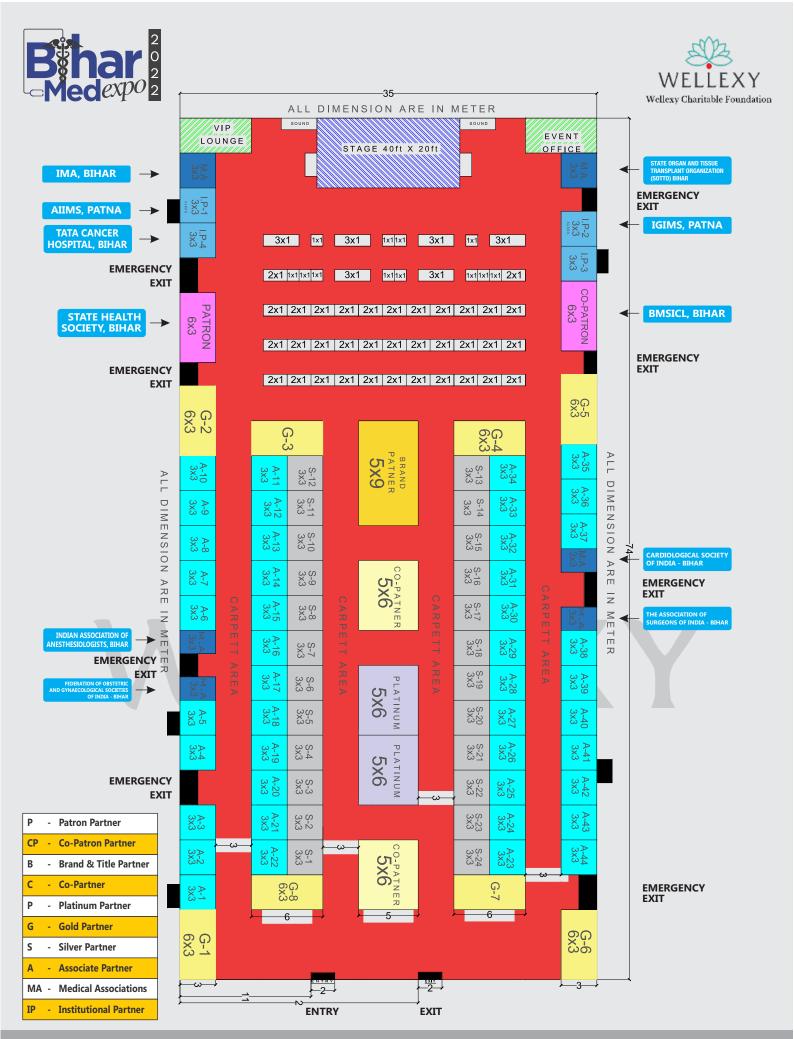

\* Mandatory

| CATTOORITO                                                                         | BRAND & TITLE PARTNER | CO-PARTNER           | PLATINUM<br>PARTNER  | GOLD<br>Partner         | SILVER PARTNER                | ASSOCIATE PARTNER     |
|------------------------------------------------------------------------------------|-----------------------|----------------------|----------------------|-------------------------|-------------------------------|-----------------------|
| CATEGORIES<br>Sponsorship amount for Booking                                       | ₹ 06,21,000.00/-      | ₹ 04,21,000.00/-     | ₹ 03,21,000.00/-     | ₹ 02,21,000.00/-        | ₹ 01,21,000.00/-              | ₹ 81,000.00/          |
| Booth Stall Size (Ft)                                                              | 9 Mtr x 5 Mtr         | 6 Mtr x 5 Mtr        | 6 Mtr x 5 Mtr        | 6 Mtr x 3 Mtr           | 3 Mtr x 3 Mtr                 | 3 Mtr x 3 N           |
| Furnised / Semi - Furnised                                                         | Furnised              | Furnised             | Semi-Furnised        | Semi-Furnised           | Semi-Furnised                 | Normal St             |
| Wooden flooring with Carpeting                                                     | <b>√</b>              | <b>√</b>             | <b>√</b>             | As Required             | As Required                   | As Require            |
| Coustimised Display Counters/Tops & Back Panels                                    | <b>/</b>              | <b>/</b>             | <b>/</b>             | Normal Table<br>Counter | Normal Table<br>Counter       | Normal Tal<br>Counter |
| Leather Sofa/Chairs                                                                | 4 Sofa / 08<br>Chairs | 4 Sofa/ 06<br>Chairs | 2 Sofa/ 04<br>Chairs | 1 Sofa/ 04<br>Chairs    | 04 Chairs<br>with Round Table | 04 Chair              |
| Interior / Customization (Costing Extra)                                           | As Required           | As Required          | As Required          | As Required             | As Required                   | As Requir             |
| Common Lighting                                                                    | <b>√</b>              | <b>√</b>             | <b>√</b>             | <b>√</b>                | <b>1</b>                      | <b>√</b>              |
| 05 Amp & 15 Amp Plug Points                                                        | 6 Nos                 | 06 Nos               | 04 Nos               | 2 Nos                   | 2 Nos                         | 2 Nos                 |
| Spot Lighting                                                                      | <b>√</b>              | <b>√</b>             | <b>√</b>             | $\checkmark$            | 4 Nos                         | 4 Nos                 |
| Pre-Event Deliverables                                                             | ,                     | ,                    | ,                    |                         |                               |                       |
| Logo to be incorporated all marketing collaterals                                  | <b>1</b>              | <b>1</b>             | <b>1</b>             | $\checkmark$            | <b>1</b>                      | <b>1</b>              |
| Logo to be incorporated the home page of Event Promotional Pages                   | <b>1</b>              | <b>1</b>             | <b>V</b>             | <b>√</b>                | <b>1</b>                      | <b>√</b>              |
| Mass Mailer to the database with Partner's Logo & Profile                          | <b>1</b>              | <b>1</b>             | <b>V</b>             | <b>√</b>                | <b>V</b>                      | <b>√</b>              |
| Social Media Promotion with Event (Facebook, Instagram<br>Twitter, YouTube, G+)    | <b>1</b>              | <b>1</b>             | <b>V</b>             | <b>√</b>                | <b>1</b>                      | <b>1</b>              |
| Mention of Partner In Pre-event Press Releases                                     | <b>1</b>              | <b>1</b>             | <b>V</b>             | <b>√</b>                | ×                             | X                     |
| Advertismet In Print Media With Event Promo                                        | <b>1</b>              | <b>\</b>             | <b>V</b>             | <b>√</b>                | ×                             | ×                     |
| Logo to be incorporated In Invitation Card                                         | <b>1</b>              | <b>1</b>             | <b>V</b>             | <b>√</b>                | <b>√</b>                      | <b>√</b>              |
| On Site Deliverables                                                               |                       | -                    | -                    |                         | -                             |                       |
| Logo to be incorporated in Thank You sponsor Panel.                                | <b>1</b>              | <b>1</b>             | <b>1</b>             | $\checkmark$            | <b>1</b>                      | <b>1</b>              |
| Logo/AV content to be played in loop of 30 sec along with other sponsor in Display | <b>1</b>              | <b>1</b>             | <b>V</b>             | <b>√</b>                | <b>V</b>                      | <b>√</b>              |
| Speach slot during the Inauguration session of the Exhibition.                     | <b>1</b>              | <b>√</b>             | ×                    | ×                       | ×                             | ×                     |
| Speach slot during the session of the Exhibition.                                  | <b>\</b>              | ×                    | <b>√</b>             | ×                       | ×                             | ×                     |
| Speach slot during the closing session ceremony of the Exhibition.                 |                       | <b>\</b>             | ×                    | ×                       | ×                             | X                     |
| Opportuinty to deliver a presentation during the event.                            | <b>1</b>              | 2 Slots (20 Min)     | 2 Slots (15 Min)     | 1 Slots (15 Min)        | ×                             | X                     |
| Opportuinty to participate in Panel Discussions during the event.                  | <b>1</b>              | <b>√</b>             | <b>√</b>             | <b>√</b>                | ×                             | ×                     |
| Logo to be incorporated in Stage Backdrop Panel                                    | <b>1</b>              | <b>\</b>             | <b>V</b>             | ×                       | ×                             | ×                     |
| Dedicated cabin or meeting room                                                    | <b>1</b>              | <b>\</b>             | <b>V</b>             | ×                       | ×                             | ×                     |
| Dedicated TV / Display Unit's                                                      | <b>1</b>              | <b>1</b>             | <b>V</b>             | <b>√</b>                | ×                             | ×                     |
| Exhibition Area Decoration                                                         | <b>1</b>              | <b>\</b>             | <b>V</b>             | <b>√</b>                | <b>√</b>                      | ×                     |
| Logo to be incorporated in Main Etrance Gate                                       | <b>√</b>              | <b>√</b>             | <b>V</b>             | <b>√</b>                | <b>V</b>                      | X                     |
| Fooding (Lunch) Provided To Exibbitors Members                                     | 12 Persons            | 10 Persons           | 8 Persons            | 6 Persons               | 4 Persons                     | 4 Persor              |
| Post Event Deliverables                                                            |                       |                      |                      |                         |                               |                       |
| Complete Delegate list for Post Event marketing purpouse                           | <b>√</b>              | <b>√</b>             | <b>/</b>             | <b>√</b>                | <b>√</b>                      | X                     |
| Promoting Partner Testimonials & Post-Event Press Releases                         | <b>/</b>              | <b>/</b>             | <b>/</b>             | <b>√</b>                | <b>/</b>                      | 1                     |
| Screen shots and Videos of Presentation delivered at the Event.                    | /                     | /                    | /                    |                         | x                             | 4                     |